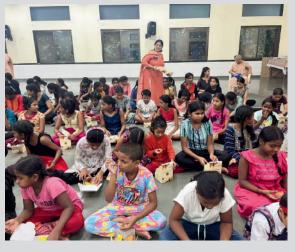

On 28th June I was installed as president of our club at the hands of DG Dinesh Mehta in a beautiful function.

The year started with bang on 1st July by Annapurna day project Maa Niketan. The same continued by giving meals to 250 warkaries and enjoying the same with them chatting about their experiences. Swati Nimbalkar made it possible and I thank her about the same and Dr Madhavi, Neha, Sheetal,Apurva and Ulka who accompanied us to Saswad for the sahabhojan with warkaries.

## Annapurna Day - Maa Niketan

### Maa Niketan