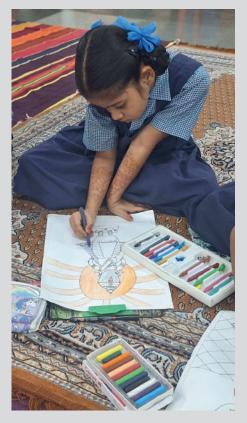

## **Drawing Competition – Differently Abled**

#### **Painting event** held for children

The Rotary Club of Thane Central and the Ashirwad Foundation, Thane, jointly organized a painting competition for the differently ab led children last week. Pallavi Deval and Swati Nimbalkar took special efforts to ensure the success of this initiative

ठाणे : रोटरी क्लब ऑफ ठाणे सेंट्रल आणि आशीर्वाद फाउंडेशन, ठाणे यांनी संयुक्तपणे आषाढी एकादशी निमित्ताने दिव्यांग मुलांसाठी चित्रकला स्पर्धेने आयोजन केले होते.

स्पेयं आयाजन कल हात. 'रंगू वारी संगे' या विषयावर ही स्पर्धा 10 ते 12, 13 ते 16 आणि 16 ते 18 अशा तीन वयोगटात घेण्यात आली. या उपक्रमाच्या यशस्वितेसाठी पल्लवी देवल, स्वाती निंबाळकर आणि आशीर्वाद