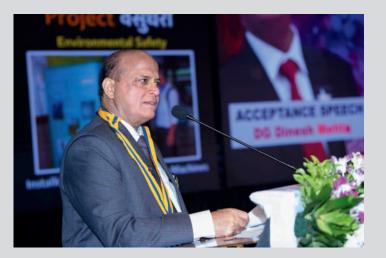

On 28th June I was installed as president of our club at the hands of DG Dinesh Mehta in a beautiful function.

The year started with bang on 1st July by Annapurna day project Maa Niketan. The same continued by giving meals to 250 warkaries and enjoying the same with them chatting about their experiences. Swati Nimbalkar made it possible and I thank her about the same and Dr Madhavi, Neha, Sheetal,Apurva and Ulka who accompanied us to Saswad for the sahabhojan with warkaries.

## DG Dinesh Mehta's Installation Ceremony