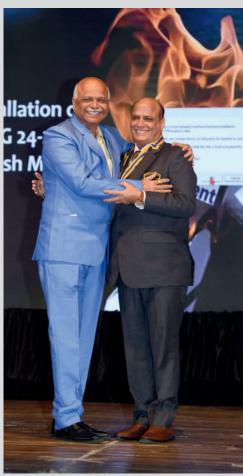

On 28th June I was installed as president of our club at the hands of DG Dinesh Mehta in a beautiful function.

The year started with bang on 1st July by Annapurna day project Maa Niketan. The same continued by giving meals to 250 warkaries and enjoying the same with them chatting about their experiences. Swati Nimbalkar made it possible and I thank her about the same and Dr Madhavi, Neha, Sheetal,Apurva and Ulka who accompanied us to Saswad for the sahabhojan with warkaries.

## DG Dinesh Mehta's Installation Ceremony