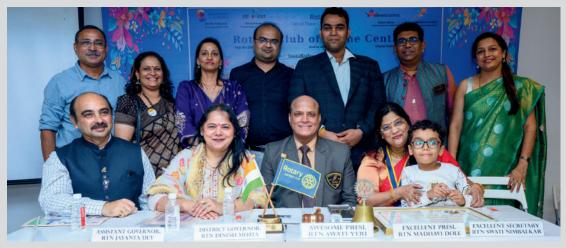

On 28th June I was installed as president of our club at the hands of DG Dinesh Mehta in a beautiful function.

The year started with bang on 1st July by Annapurna day project Maa Niketan. The same continued by giving meals to 250 warkaries and enjoying the same with them chatting about their experiences. Swati Nimbalkar made it possible and I thank her about the same and Dr Madhavi, Neha, Sheetal,Apurva and Ulka who accompanied us to Saswad for the sahabhojan with warkaries.

## DG Dinesh Mehta's Installation Ceremony