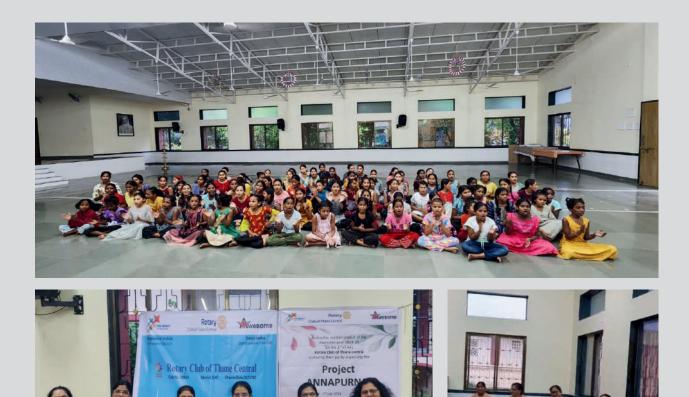

On 28th June I was installed as president of our club at the hands of DG Dinesh Mehta in a beautiful function.

The year started with bang on 1st July by Annapurna day project Maa Niketan. The same continued by giving meals to 250 warkaries and enjoying the same with them chatting about their experiences. Swati Nimbalkar made it possible and I thank her about the same and Dr Madhavi, Neha, Sheetal,Apurva and Ulka who accompanied us to Saswad for the sahabhojan with warkaries.

## Annapurna Day - Maa Niketan

### Maa Niketan