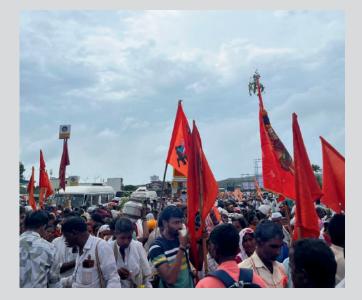

On 28th June I was installed as president of our club at the hands of DG Dinesh Mehta in a beautiful function.

The year started with bang on 1st July by Annapurna day project Maa Niketan. The same continued by giving meals to 250 warkaries and enjoying the same with them chatting about their experiences. Swati Nimbalkar made it possible and I thank her about the same and Dr Madhavi, Neha, Sheetal,Apurva and Ulka who accompanied us to Saswad for the sahabhojan with warkaries.

जसून ती यब वागितनेन्द्रा

लोकमत असेही त्यांनी सांगितले. क्लबच्या

ठाणे : रोटरी क्लब ऑफ ठाणे सासवड येथे सेंट्रलने 240 वारक-यांच्या भोजनाचे आयोजन केले होते. हा उपक्रम गेली तीन वर्षे करत असल्याचे क्लबच्या माजी अध्यक्ष नेहा निंबाळकर म्हणाल्या. यापुढेही प्रतिवर्षी हा उपक्रम चालूच राहील

अध्यक्षा स्वाती येरी या स्वतः हा उपक्रम राबवण्यासाठी ठाण्याहून डॉ. माधवी डोळे, शीतल थोरात आणि अन्य काही सभासदांसह सासवड येथे गेल्या होत्या. यंदा हा उपक्रम रोटरी प्रांताच्या अन्नपूर्णा दिनानिमित्त केला गेला