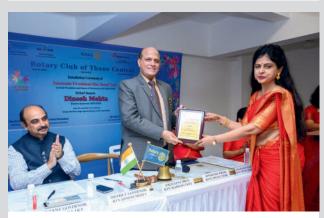

ts.
  Personal stories and testimonials can be powerful motivators for potential members.
- Host a Rotary Information Session : Organize a casual gettogether where prospective members can learn about our mission, values, and projects in a relaxed setting.
- Mentor New Members : Offer to mentor new members, helping them integrate into the club and guiding them through their Rotary journey.
- Join Us in Shaping the Future: Your involvement in membership growth is crucial. Together, we can build a stronger, more vibrant Rotary Club that continues to serve our community with excellence and compassion.

Thank you for your continued dedication and support.

Warm regards, PP Neha Nimbalkar Bulletin editor





















Rtn. Swati Nimbalkar, Best Rotarian



Rtn. Ulka Gadre, Best Newcomer



Rtn. Sheetal Thorat, Best Past President



Rtn. Neha Nimbalkar, Pillar of Strength





#### New Members Induction























Stephanie A. Urchick 2024-25 President Rotary International

1









## Pandharpur Wari - Sahbhojan













## Annapurna Day - Maa Niketan









## **Drawing Competition – Differently Abled**













## DG Dinesh Mehta's Installation Ceremony













### **TRF Celebration**













### Good Touch vs Bad Touch

### Maa Niketan





#### People's Education Society

English Medium School









### Media Coverage

#### ठाणेवैभव

### रोटरीचे प्रांतपाल दिनेश मेहता आज सूत्रे खीकारणार !

रोटरी प्रांत ३१४२चे नवे प्रांतपाल दिनेभ मेहता हे ३ प्रित्मिपल एह नेहा निंवालकर यांनी त्यांच्याशी

रुजून राटराच्या प्रवेनुसार रुजून रोटरीची था वर्