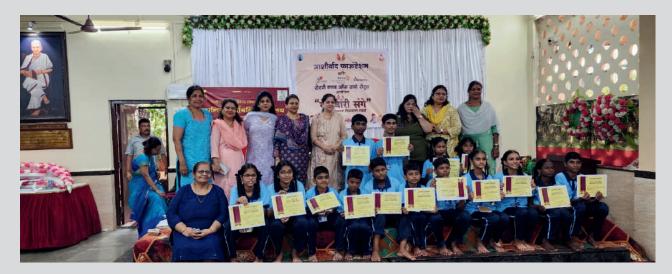

## **Drawing Competition – Differently Abled**

#### **Painting event** held for children

The Rotary Club of Thane Central and the Ashirwad Foundation, Thane, jointly organized a painting competition for the differently ab led children last week. Pallavi Deval and Swati Nimbalkar took special efforts to ensure the success of this initiative

ठाणे : रोटरी क्लब ऑफ ठाणे सेंट्रल आणि आशीर्वाद फाउंडेशन, ठाणे यांनी संयुक्तपणे आषाढी एकादशी निमित्ताने दिव्यांग मुलांसाठी चित्रकला स्पर्धेने आयोजन केले होते.

स्पेयं आयाजन कल हात. 'रंगू वारी संगे' या विषयावर ही स्पर्धा 10 ते 12, 13 ते 16 आणि 16 ते 18 अशा तीन वयोगटात घेण्यात आली. या उपक्रमाच्या यशस्वितेसाठी पल्लवी देवल, स्वाती निंबाळकर आणि आशीर्वाद

#### रोटरीची दिव्यांगांसाठी चित्रकला स्पर्धा

फाउंडेशनच्या अश्विनी पटवर्धन यांनी विशेष

फाउंडेलनच्या अश्विनी पटवधेन यांनी विशेष पुरिक्षम वेतले, कल्पना पटवा, अथर्व गायकठाड आणि विनौत सुवर्णा यांनी आपापल्या गटात प्रथम कर्णाक पटकावला. स्पर्धेस रोटरी अध्यक्ष स्वात वेरेले, विष्णीस कलाश्री, श्रीतल थोरात, डॉ. माधवी डोळे गाणि अन्य रोटरी बतस्य प्रस्थित होते. तस्व स्पर्धकांना सहभाग प्रमाणपत्रेही देण्यात आली.