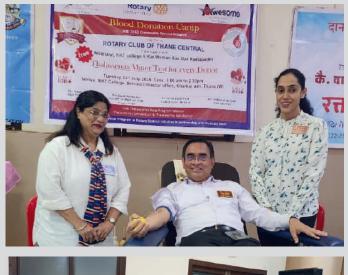

We had drawing competition for special children with Aashirwad trust. Pallavi Deval worked whole heartedly for this. We gave prizes to winners and certificates to all participants. Then we had Blood Donation drive where we collected 55 units of blood and through which saving more than 150 lives. Also 109 students were checked for Thalessemia detection. We also had three sessions about Good Touch v/s Bad Touch for school children and was a big successful event. Thanks to Nita , Apurva for the same.

### Blood Donation & Thalassemia Detection at NKT College