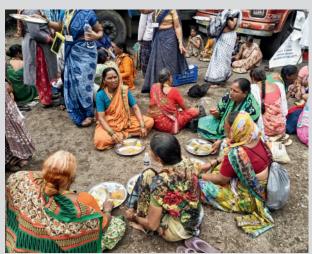

On 28th June I was installed as president of our club at the hands of DG Dinesh Mehta in a beautiful function.

The year started with bang on 1st July by Annapurna day project Maa Niketan. The same continued by giving meals to 250 warkaries and enjoying the same with them chatting about their experiences. Swati Nimbalkar made it possible and I thank her about the same and Dr Madhavi, Neha, Sheetal,Apurva and Ulka who accompanied us to Saswad for the sahabhojan with warkaries.

जसून ती यब वागितनेन्द्रा

लोकमत असेही त्यांनी सांगितले. क्लबच्या

ठाणे : रोटरी क्लब ऑफ ठाणे सासवड येथे सेंट्रलने 240 वारक-यांच्या भोजनाचे आयोजन केले होते. हा उपक्रम गेली तीन वर्षे करत असल्याचे क्लबच्या माजी अध्यक्ष नेहा निंबाळकर म्हणाल्या. यापुढेही प्रतिवर्षी हा उपक्रम चालूच राहील

अध्यक्षा स्वाती येरी या स्वतः हा उपक्रम राबवण्यासाठी ठाण्याहून डॉ. माधवी डोळे, शीतल थोरात आणि अन्य काही सभासदांसह सासवड येथे गेल्या होत्या. यंदा हा उपक्रम रोटरी प्रांताच्या अन्नपूर्णा दिनानिमित्त केला गेला

#### वारकऱ्यांबरोबर सहभोजन

सासवड : 'रोटरी क्लब ऑफ ठाणे सेंट्रल'ने मंगळवार, दि. २ जुलै रोजी सासवड येथे २५० वारकऱ्यांच्या भोजनाची व्यवस्था केली. हा उपक्रम गेली तीन वर्षे राबवित असल्याचे क्लबच्या माजी अध्यक्ष नेहा निंबाळकर म्हणाल्या. ''यापुढेही प्रतिवर्षी हा उपक्रम चालूच राहील," असेही त्यांनी सांगितले.क्लबच्या अध्यक्ष स्वाती येरी या स्वतः हा उपक्रम राबवण्यासाठी ठाण्याहन डॉ. माधवी डोळे, शीतल थोरात आणि अन्य काही सभासदांसह सासवड येथे गेल्या होत्या. यंदा हा उपक्रम रोटरी प्रांताच्या अन्नपूर्ण दिनानिमित्त राबवला. तेथे त्यांनी वारकऱ्यांना भोजन दिले आणि त्यांच्याबरोबर सहभोजनाचा आनंद घेतला.

वारकऱ्यांसोबत सहभोजन ठाणे : रोटरी क्लब ऑफ ठाणे सेंटलने

अलीकडेच सासवड येथे शेकडो वारकऱ्यांसोबत सहभोजन घेतले. गेली तीन वर्षे हा उपक्रम राबवित असल्याचे क्लबच्या माजी अध्यक्ष नेहा निंबाळकर यांनी सांगितले. विद्यमान अध्यक्ष स्वाती येरी, डॉ. माधवी डोळे, शीतल थोरात आणि अन्य काही सभासदांसह सासवड येथे गेल्या होत्या. यंदा हा उपक्रम रोटरी प्रांताच्या अन्नपूर्णा दिनानिमित्त केला गेला.

वारकऱ्यांसोबत रोटरी

सभासदांचे सहभोजन

ठाणे : रोटरी क्लब ऑफ ठाणे सेंटलच्या सदस्यांनी सासवड येथील वारीला जाणाऱ्या वारकऱ्यांसोबत सहभोजन केले. यंदा हा उपक्रम रोटरी प्रांताच्या अन्नपूर्णा दिनानिमित्त करण्यात आला होता. हा उपक्रम मागील तीन वर्षांपासन करत असल्याचे क्लबच्या माजी अध्यक्ष नेहा निंबाळकर यांनी सांगितले. या उपक्रमास क्लबच्या अध्यक्षा स्वाती येरी, डॉ. माधवी डोळे, शीतल थोरात आणि अन्य सभासद सासवड येथे गेले होते. वारकऱ्यांना भोजन देत त्यांनी त्यांच्याबरोबर सहभोजन केले.

#### रोटरी सभासदांनी केले वारकऱ्यांबरोबर भोजन

ठाणे: रोटरी क्लब ऑफ ठाणे सेंट्रलच्या पदाधिकाऱ्यांनी सासवड येथे २५० वारकऱ्यांसमवेत जेवणाचा आस्वाद घेतला. हा उपक्रम गेली तीन वर्ष करत असल्याचे क्लबच्या माजी अध्यक्षा नेहा निबाळकर म्हणाल्या. यापुढेही हा उपक्रम चालू राहील असेही त्यांनी संगितले

क्लबच्या अध्यक्षा स्वाती येरी स्वतः हा उपक्रम राबवण्यासाठी ठाण्याहनडॉ. माधवी डोळे, शीतल थोरात आणि अन्य काही सभासदांसह सासवड येथे गेल्या होत्या. यंदा हा उपक्रम रोटरी प्रांताच्या अनपूर्णा दिनानिमित्त केला गेला. तेथे त्यांनी वारकऱ्यांना भोजन दिले आणि त्यांच्याबरोबर भोजनाचा आस्वाद घेतला.