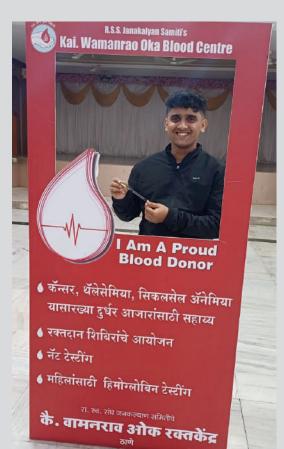

We had drawing competition for special children with Aashirwad trust. Pallavi Deval worked whole heartedly for this. We gave prizes to winners and certificates to all participants. Then we had Blood Donation drive where we collected 55 units of blood and through which saving more than 150 lives. Also 109 students were checked for Thalessemia detection. We also had three sessions about Good Touch v/s Bad Touch for school children and was a big successful event. Thanks to Nita , Apurva for the same.

### Blood Donation & Thalassemia Detection at NKT College