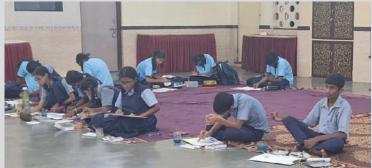

We had drawing competition for special children with Aashirwad trust. Pallavi Deval worked whole heartedly for this. We gave prizes to winners and certificates to all participants. Then we had Blood Donation drive where we collected 55 units of blood and through which saving more than 150 lives. Also 109 students were checked for Thalessemia detection. We also had three sessions about Good Touch v/s Bad Touch for school children and was a big successful event. Thanks to Nita , Apurva for the same.

## **Drawing Competition – Differently Abled**

#### **Painting event** held for children

The Rotary Club of Thane Central and the Ashirwad Foundation, Thane, jointly organized a painting competition for the differently ab led children last week. Pallavi Deval and Swati Nimbalkar took special efforts to ensure the success of this initiative

ठाणे : रोटरी क्लब ऑफ ठाणे सेंट्रल आणि आशीर्वाद फाउंडेशन, ठाणे यांनी संयुक्तपणे आषाढी एकादशी निमित्ताने दिव्यांग मुलांसाठी चित्रकला स्पर्धेने आयोजन केले होते.

स्पेयं आयाजन कल हात. 'रंगू वारी संगे' या विषयावर ही स्पर्धा 10 ते 12, 13 ते 16 आणि 16 ते 18 अशा तीन वयोगटात घेण्यात आली. या उपक्रमाच्या यशस्वितेसाठी पल्लवी देवल, स्वाती निंबाळकर आणि आशीर्वाद