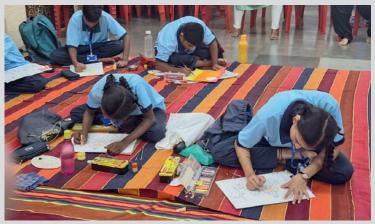

We had drawing competition for special children with Aashirwad trust. Pallavi Deval worked whole heartedly for this. We gave prizes to winners and certificates to all participants. Then we had Blood Donation drive where we collected 55 units of blood and through which saving more than 150 lives. Also 109 students were checked for Thalessemia detection. We also had three sessions about Good Touch v/s Bad Touch for school children and was a big successful event. Thanks to Nita , Apurva for the same.

## **Drawing Competition – Differently Abled**

#### **Painting event** held for children

The Rotary Club of Thane Central and the Ashirwad Foundation, Thane, jointly organized a painting competition for the differently ab led children last week. Pallavi Deval and Swati Nimbalkar took special efforts to ensure the success of this initiative

ठाणे : रोटरी क्लब ऑफ ठाणे सेंट्रल आणि आशीर्वाद फाउंडेशन, ठाणे यांनी संयुक्तपणे आषाढी एकादशी निमित्ताने दिव्यांग मुलांसाठी चित्रकला स्पर्धेने आयोजन केले होते.

स्पेयं आयाजन कल हात. 'रंगू वारी संगे' या विषयावर ही स्पर्धा 10 ते 12, 13 ते 16 आणि 16 ते 18 अशा तीन वयोगटात घेण्यात आली. या उपक्रमाच्या यशस्वितेसाठी पल्लवी देवल, स्वाती निंबाळकर आणि आशीर्वाद