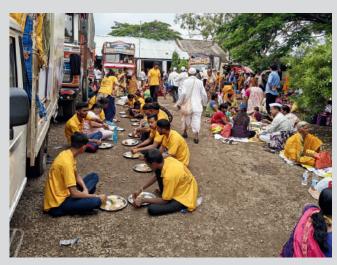

On 28th June I was installed as president of our club at the hands of DG Dinesh Mehta in a beautiful function.

The year started with bang on 1st July by Annapurna day project Maa Niketan. The same continued by giving meals to 250 warkaries and enjoying the same with them chatting about their experiences. Swati Nimbalkar made it possible and I thank her about the same and Dr Madhavi, Neha, Sheetal,Apurva and Ulka who accompanied us to Saswad for the sahabhojan with warkaries.

## Pandharpur Wari - Sahbhojan

जसून ती यब वागितनेन्द्रा

लोकमत असेही त्यांनी सांगितले. क्लबच्या

ठाणे : रोटरी क्लब ऑफ ठाणे सासवड येथे सेंट्रलने 240 वारक-यांच्या भोजनाचे आयोजन केले होते. हा उपक्रम गेली तीन वर्षे करत असल्याचे क्लबच्या माजी अध्यक्ष नेहा निंबाळकर म्हणाल्या. यापुढेही प्रतिवर्षी हा उपक्रम चालूच राहील

अध्यक्षा स्वाती येरी या स्वतः हा उपक्रम राबवण्यासाठी ठाण्याहून डॉ. माधवी डोळे, शीतल थोरात आणि अन्य काही सभासदांसह सासवड येथे गेल्या होत्या. यंदा हा उपक्रम रोटरी प्रांताच्या अन्नपूर्णा दिनानिमित्त केला गेला

#### वारकऱ्यांबरोबर सहभोजन

सासवड : 'रोटरी क्लब ऑफ ठाणे सेंट्रल'ने मंगळवार, दि. २ जुलै रोजी सासवड येथे २५० वारकऱ्यांच्या भोजनाची व्यवस्था केली. हा उपक्रम गेली तीन वर्षे राबवित असल्याचे क्लबच्या माजी अध्यक्ष नेहा निंबाळकर म्हणाल्या. ''यापुढेही प्रतिवर्षी हा उपक्रम चालूच राहील," असेही त्यांनी सांगितले.क्लबच्या अध्यक्ष स्वाती येरी या स्वतः हा उपक्रम राबवण्यासाठी ठाण्याहन डॉ. माधवी डोळे, शीतल थोरात आणि अन्य काही सभासदांसह सासवड येथे गेल्या होत्या. यंदा हा उपक्रम रोटरी प्रांताच्या अन्नपूर्ण दिनानिमित्त राबवला. तेथे त्यांनी वारकऱ्यांना भोजन दिले आणि त्यांच्याबरोबर सहभोजनाचा आनंद घेतला.

वारकऱ्यांसोबत सहभोजन ठाणे : रोटरी क्लब ऑफ ठाणे सेंटलने

अलीकडेच सासवड येथे शेकडो वारकऱ्यांसोबत सहभोजन घेतले. गेली तीन वर्षे हा उपक्रम राबवित असल्याचे क्लबच्या माजी अध्यक्ष नेहा निंबाळकर यांनी सांगितले. विद्यमान अध्यक्ष स्वाती येरी, डॉ. माधवी डोळे, शीतल थोरात आणि अन्य काही सभासदांसह सासवड येथे गेल्या होत्या. यंदा हा उपक्रम रोटरी प्रांताच्या अन्नपूर्णा दिनानिमित्त केला गेला.

वारकऱ्यांसोबत रोटरी

सभासदांचे सहभोजन

ठाणे : रोटरी क्लब ऑफ ठाणे सेंटलच्या सदस्यांनी सासवड येथील वारीला जाणाऱ्या वारकऱ्यांसोबत सहभोजन केले. यंदा हा उपक्रम रोटरी प्रांताच्या अन्नपूर्णा दिनानिमित्त करण्यात आला होता. हा उपक्रम मागील तीन वर्षांपासन करत असल्याचे क्लबच्या माजी अध्यक्ष नेहा निंबाळकर यांनी सांगितले. या उपक्रमास क्लबच्या अध्यक्षा स्वाती येरी, डॉ. माधवी डोळे, शीतल थोरात आणि अन्य सभासद सासवड येथे गेले होते. वारकऱ्यांना भोजन देत त्यांनी त्यांच्याबरोबर सहभोजन केले.

#### रोटरी सभासदांनी केले वारकऱ्यांबरोबर भोजन

ठाणे: रोटरी क्लब ऑफ ठाणे सेंट्रलच्या पदाधिकाऱ्यांनी सासवड येथे २५० वारकऱ्यांसमवेत जेवणाचा आस्वाद घेतला. हा उपक्रम गेली तीन वर्ष करत असल्याचे क्लबच्या माजी अध्यक्षा नेहा निबाळकर म्हणाल्या. यापुढेही हा उपक्रम चालू राहील असेही त्यांनी संगितले

क्लबच्या अध्यक्षा स्वाती येरी स्वतः हा उपक्रम राबवण्यासाठी ठाण्याहनडॉ. माधवी डोळे, शीतल थोरात आणि अन्य काही सभासदांसह सासवड येथे गेल्या होत्या. यंदा हा उपक्रम रोटरी प्रांताच्या अनपूर्णा दिनानिमित्त केला गेला. तेथे त्यांनी वारकऱ्यांना भोजन दिले आणि त्यांच्याबरोबर भोजनाचा आस्वाद घेतला.