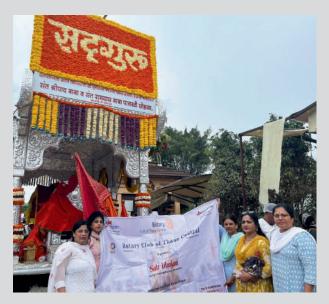

## DG Dinesh Mehta's Installation Ceremony

On 28th June I was installed as president of our club at the hands of DG Dinesh Mehta in a beautiful function.

The year started with bang on 1st July by Annapurna day project Maa Niketan. The same continued by giving meals to 250 warkaries and enjoying the same with them chatting about their experiences. Swati Nimbalkar made it possible and I thank her about the same and Dr Madhavi, Neha, Sheetal,Apurva and Ulka who accompanied us to Saswad for the sahabhojan with warkaries.