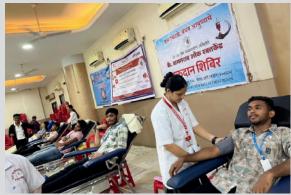

We had drawing competition for special children with Aashirwad trust. Pallavi Deval worked whole heartedly for this. We gave prizes to winners and certificates to all participants. Then we had Blood Donation drive where we collected 55 units of blood and through which saving more than 150 lives. Also 109 students were checked for Thalessemia detection. We also had three sessions about Good Touch v/s Bad Touch for school children and was a big successful event. Thanks to Nita , Apurva for the same.

### Blood Donation & Thalassemia Detection at NKT College