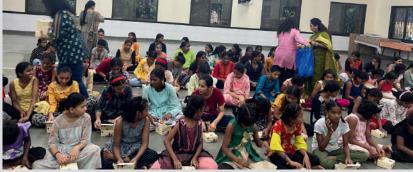

On 28th June I was installed as president of our club at the hands of DG Dinesh Mehta in a beautiful function.

The year started with bang on 1st July by Annapurna day project Maa Niketan. The same continued by giving meals to 250 warkaries and enjoying the same with them chatting about their experiences. Swati Nimbalkar made it possible and I thank her about the same and Dr Madhavi, Neha, Sheetal,Apurva and Ulka who accompanied us to Saswad for the sahabhojan with warkaries.

## Annapurna Day - Maa Niketan

### Maa Niketan