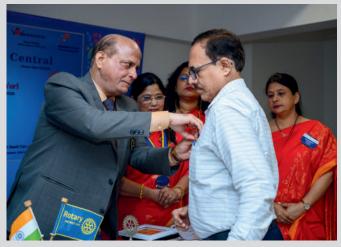

sion : Organize a casual gettogether where prospective members can learn about our mission, values, and projects in a relaxed setting.
- Mentor New Members : Offer to mentor new members, helping them integrate into the club and guiding them through their Rotary journey.
- Join Us in Shaping the Future: Your involvement in membership growth is crucial. Together, we can build a stronger, more vibrant Rotary Club that continues to serve our community with excellence and compassion.

Thank you for your continued dedication and support.

Warm regards, PP Neha Nimbalkar Bulletin editor





















Rtn. Swati Nimbalkar, Best Rotarian



Rtn. Ulka Gadre, Best Newcomer



Rtn. Sheetal Thorat, Best Past President



Rtn. Neha Nimbalkar, Pillar of Strength





#### New Members Induction























Stephanie A. Urchick 2024-25 President Rotary International

1









## Pandharpur Wari - Sahbhojan













## Annapurna Day - Maa Niketan









## **Drawing Competition – Differently Abled**













## DG Dinesh Mehta's Installation Ceremony













### **TRF Celebration**













### Good Touch vs Bad Touch

### Maa Niketan





#### People's Education Society

English Medium School









### Media Coverage

#### ठाणेवैभव

### रोटरीचे प्रांतपाल दिनेश मेहता आज सूत्रे खीकारणार !

रोटरी प्रांत ३१४२चे नवे प्रांतपाल दिनेभ मेहता हे ३ प्रित्मिपल एह नेहा निंवालकर यांनी त्यांच्याशी

रुजून राटराच्या प्रवेनुसार रुजून रोटरीची था वर्षाच्यी सुरे १ जुले या हावी आसी. त्यानिभित्ताने जगपन सन तो दिवस अजपूर्णा दिन दर्युन प्रवत्ता सामितला, ते बन? कवासाठी? वर्य