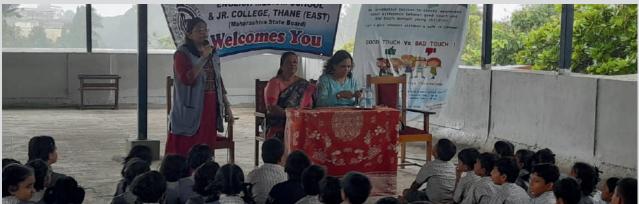

We had drawing competition for special children with Aashirwad trust. Pallavi Deval worked whole heartedly for this. We gave prizes to winners and certificates to all participants. Then we had Blood Donation drive where we collected 55 units of blood and through which saving more than 150 lives. Also 109 students were checked for Thalessemia detection. We also had three sessions about Good Touch v/s Bad Touch for school children and was a big successful event. Thanks to Nita , Apurva for the same.

### Good Touch vs Bad Touch