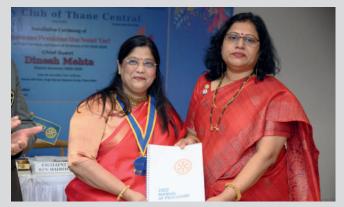

#### New Members Induction

Stephanie A. Urchick 2024-25 President Rotary International

1