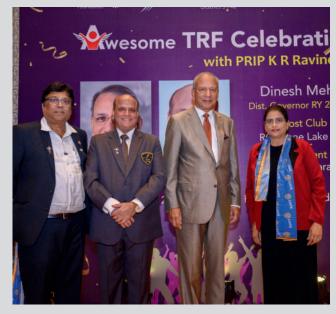

bership growth is crucial. Together, we can build a stronger, more vibrant Rotary Club that continues to serve our community with excellence and compassion.

Thank you for your continued dedication and support.

Warm regards, PP Neha Nimbalkar Bulletin editor





















Rtn. Swati Nimbalkar, Best Rotarian



Rtn. Ulka Gadre, Best Newcomer



Rtn. Sheetal Thorat, Best Past President



Rtn. Neha Nimbalkar, Pillar of Strength





#### New Members Induction























Stephanie A. Urchick 2024-25 President Rotary International

1









## Pandharpur Wari - Sahbhojan













## Annapurna Day - Maa Niketan









## **Drawing Competition – Differently Abled**













## DG Dinesh Mehta's Installation Ceremony













### **TRF Celebration**













### Good Touch vs Bad Touch

### Maa Niketan





#### People's Education Society

English Medium School









### Media Coverage

#### ठाणेवैभव

### रोटरीचे प्रांतपाल दिनेश मेहता आज सूत्रे खीकारणार !

रोटरी प्रांत ३१४२चे नवे प्रांतपाल दिनेभ मेहता हे ३ प्रित्मिपल एह नेहा निंवालकर यांनी त्यांच्याशी

रुजून राटराच्या प्रवेनुसार रुजून रोटरीची था वर्षाच्यी सुरे १ जुले या हावी आसी. त्यानिभित्ताने जगपन सन तो दिवस अजपूर्णा दिन दर्युन प्रवत्ता सामितला, ते बन? कवासाठी? वर्य्य उस प्रार्ट की प्रार्थ्याज्यव्ययस्थ

ज्या धनवर माता अज्यूगीचे हेच आनंद भरपरुन असतो

्रमाने प्रमान भारि विवास्ते की पानी कु जमस्तान आगसे तिवास्ते की पानी कु जमस्तान आगसे हो जाते, तर पाण्यासाठी पा वर्षात कड़ी राख्याच्या अहेत का? तर प्रांत ३१४२ च्या उपालम प्ररुपा एस नोठे पेकडेम वायाय्या

त्यानिक पंचायती आहे. वा पाण्याची अशालना