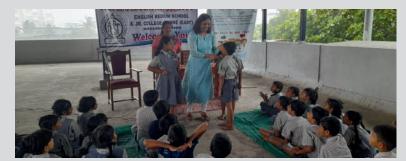

We had drawing competition for special children with Aashirwad trust. Pallavi Deval worked whole heartedly for this. We gave prizes to winners and certificates to all participants. Then we had Blood Donation drive where we collected 55 units of blood and through which saving more than 150 lives. Also 109 students were checked for Thalessemia detection. We also had three sessions about Good Touch v/s Bad Touch for school children and was a big successful event. Thanks to Nita , Apurva for the same.

### Good Touch vs Bad Touch