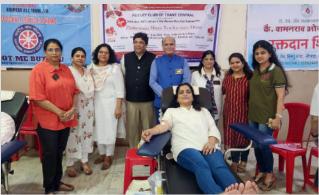

We had drawing competition for special children with Aashirwad trust. Pallavi Deval worked whole heartedly for this. We gave prizes to winners and certificates to all participants. Then we had Blood Donation drive where we collected 55 units of blood and through which saving more than 150 lives. Also 109 students were checked for Thalessemia detection. We also had three sessions about Good Touch v/s Bad Touch for school children and was a big successful event. Thanks to Nita , Apurva for the same.

### Blood Donation & Thalassemia Detection at NKT College