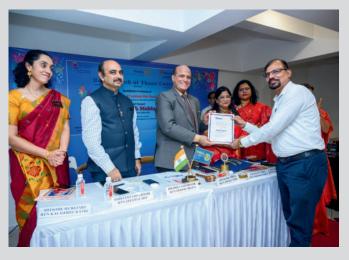

### **TRF Celebration**

In membership we added 2 new members in club. And for The Rotary Foundation 2000 dollars were donated by PP Sheetal & PP Neha (\$1000 each). I must praise Kalashree for the swift work in preparing banners and secretarial work. And Raja Ranade & PP Sheetal for instant PR work.