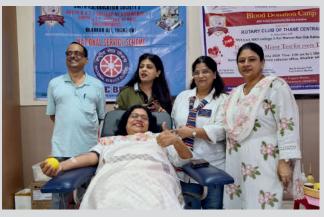

We had drawing competition for special children with Aashirwad trust. Pallavi Deval worked whole heartedly for this. We gave prizes to winners and certificates to all participants. Then we had Blood Donation drive where we collected 55 units of blood and through which saving more than 150 lives. Also 109 students were checked for Thalessemia detection. We also had three sessions about Good Touch v/s Bad Touch for school children and was a big successful event. Thanks to Nita , Apurva for the same.

### Blood Donation & Thalassemia Detection at NKT College