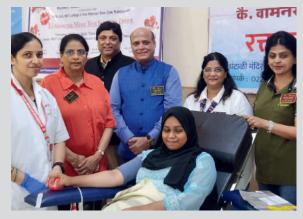

We had drawing competition for special children with Aashirwad trust. Pallavi Deval worked whole heartedly for this. We gave prizes to winners and certificates to all participants. Then we had Blood Donation drive where we collected 55 units of blood and through which saving more than 150 lives. Also 109 students were checked for Thalessemia detection. We also had three sessions about Good Touch v/s Bad Touch for school children and was a big successful event. Thanks to Nita , Apurva for the same.

### Blood Donation & Thalassemia Detection at NKT College