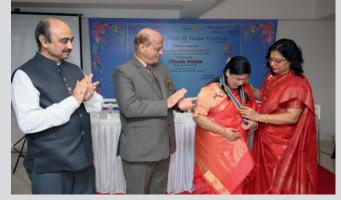

your social media platforms to highlight our club's achievements and upcoming events.
  Personal stories and testimonials can be powerful motivators for potential members.
- Host a Rotary Information Session : Organize a casual gettogether where prospective members can learn about our mission, values, and projects in a relaxed setting.
- Mentor New Members : Offer to mentor new members, helping them integrate into the club and guiding them through their Rotary journey.
- Join Us in Shaping the Future: Your involvement in membership growth is crucial. Together, we can build a stronger, more vibrant Rotary Club that continues to serve our community with excellence and compassion.

Thank you for your continued dedication and support.

Warm regards, PP Neha Nimbalkar Bulletin editor





















Rtn. Swati Nimbalkar, Best Rotarian



Rtn. Ulka Gadre, Best Newcomer



Rtn. Sheetal Thorat, Best Past President



Rtn. Neha Nimbalkar, Pillar of Strength





#### New Members Induction























Stephanie A. Urchick 2024-25 President Rotary International

1









## Pandharpur Wari - Sahbhojan













## Annapurna Day - Maa Niketan









## **Drawing Competition – Differently Abled**













## DG Dinesh Mehta's Installation Ceremony













### **TRF Celebration**













### Good Touch vs Bad Touch

### Maa Niketan





#### People's Education Society

English Medium School









### Media Coverage

#### ठाणेवैभव

### रोटरीचे प्रांतपाल दिनेश मेहता आज सूत्रे खीकारणार !

रोटरी प्रांत ३१४२चे नवे प्रांतपाल दिनेभ मेहता हे ३ प्रित्मिपल