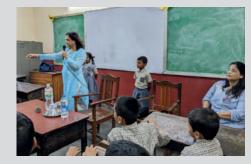

We had drawing competition for special children with Aashirwad trust. Pallavi Deval worked whole heartedly for this. We gave prizes to winners and certificates to all participants. Then we had Blood Donation drive where we collected 55 units of blood and through which saving more than 150 lives. Also 109 students were checked for Thalessemia detection. We also had three sessions about Good Touch v/s Bad Touch for school children and was a big successful event. Thanks to Nita , Apurva for the same.

### Good Touch vs Bad Touch