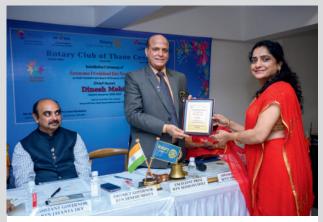

b's achievements and upcoming events.
  Personal stories and testimonials can be powerful motivators for potential members.
- Host a Rotary Information Session : Organize a casual gettogether where prospective members can learn about our mission, values, and projects in a relaxed setting.
- Mentor New Members : Offer to mentor new members, helping them integrate into the club and guiding them through their Rotary journey.
- Join Us in Shaping the Future: Your involvement in membership growth is crucial. Together, we can build a stronger, more vibrant Rotary Club that continues to serve our community with excellence and compassion.

Thank you for your continued dedication and support.

Warm regards, PP Neha Nimbalkar Bulletin editor





















Rtn. Swati Nimbalkar, Best Rotarian



Rtn. Ulka Gadre, Best Newcomer



Rtn. Sheetal Thorat, Best Past President



Rtn. Neha Nimbalkar, Pillar of Strength





#### New Members Induction























Stephanie A. Urchick 2024-25 President Rotary International

1









## Pandharpur Wari - Sahbhojan













## Annapurna Day - Maa Niketan









## **Drawing Competition – Differently Abled**













## DG Dinesh Mehta's Installation Ceremony













### **TRF Celebration**













### Good Touch vs Bad Touch

### Maa Niketan





#### People's Education Society

English Medium School









### Media Coverage

#### ठाणेवैभव

### रोटरीचे प्रांतपाल दिनेश मेहता आज सूत्रे खीकारणार !

रोटरी प्रांत ३१४२चे नवे प्रांतपाल दिनेभ मेहता हे ३ प्रित्मिपल एह नेहा निंवालकर यांनी त्यांच्याशी

रुजून राटराच्